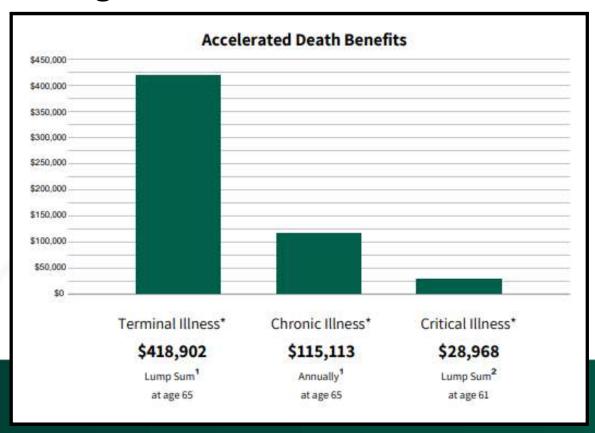

## Living benefits — Critical, Chronic or Terminal Illness

- Critical up to 25% of DB or max of \$50k
- Chronic up to 24% of the DB annually
- Terminal up to 90% of the Death Benefit

Hypothetical Example – with WOSC